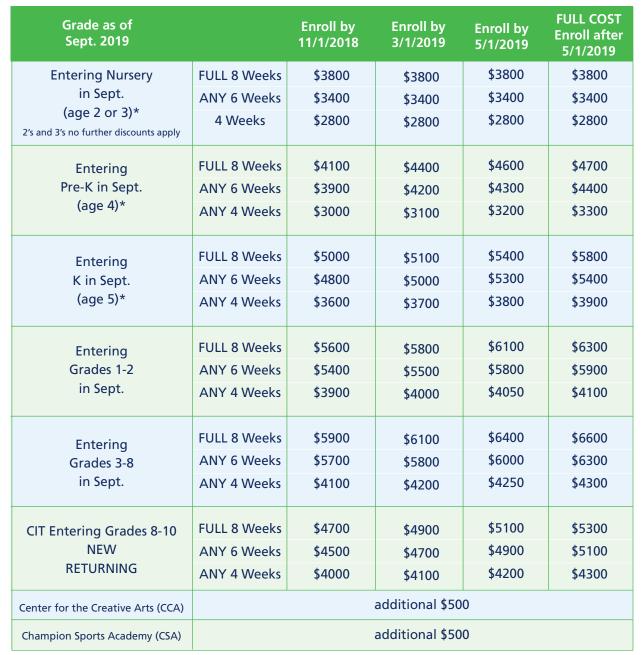

### NOW OFFERING FLEXIBLE RATES BY THE WEEK!

<sup>\*3</sup> Day rates available for 2-5 year-olds upon request.

## **GROUP DISCOUNT**

Group 10% Discount for 10 children or more who enroll together (for 8 week enrollment). Please call the LWASD office for group discount fee schedule for larger groups. No further discounts can be combined with group discount. Does not apply to additional charges for CCA, CSA or specialty programs.

### **ADDITIONAL DISCOUNTS**

LWA Student Discount: \$500 (\$250 for 4 weeks). Does not apply with group discount or 2 or 3 year olds.

Sibling Discount: \$300 (off 8 week tuition) for 2nd or later siblings. Does not apply with group discount or 2 and 3 year olds.

No Transportation Discount: \$200 (Full Season only)

Partial Day Discount: 9:00 am - 1:00 pm or 11:00 am - 4:00 pm program: \$300 discount (full season only)